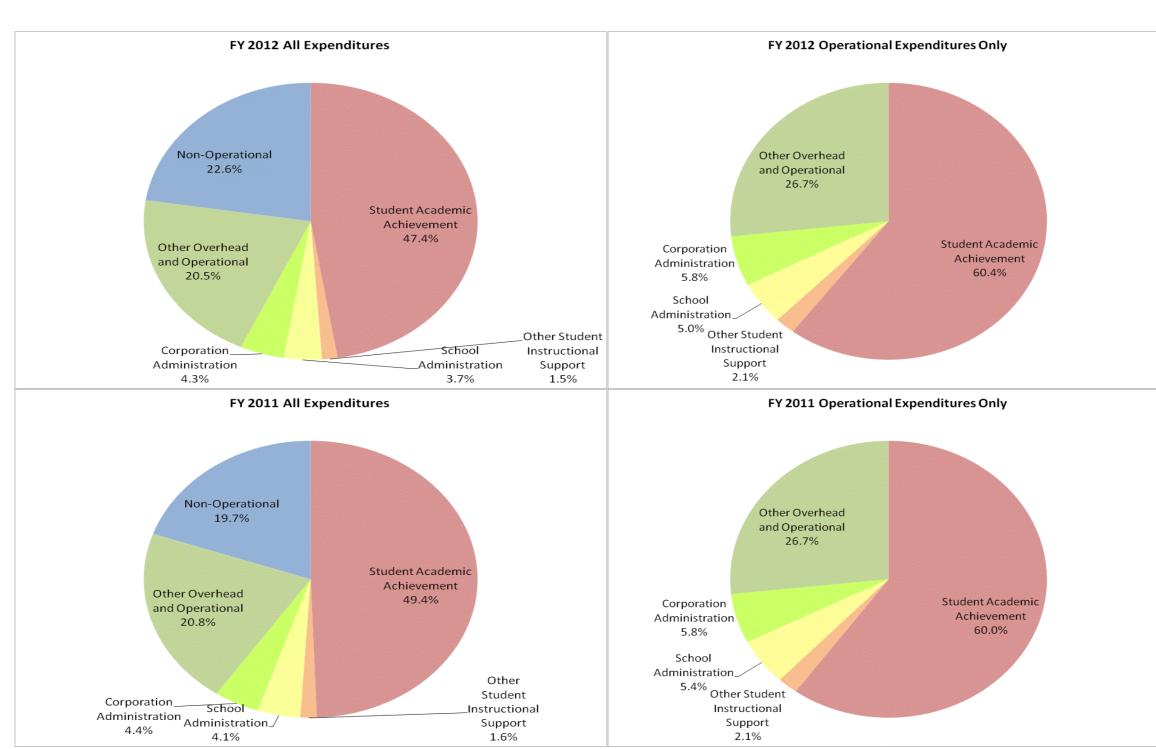

Student Instructional Expenditures (Academic Achievement plus Support)

Porter Township School Corp (6520)

FY 20 51.

| Total |              | FY09 % of Total |              | FY11 % of Total |              |       |  |
|-------|--------------|-----------------|--------------|-----------------|--------------|-------|--|
| Ехр   | FY 2009      | Exp             | FY 2011      | Exp             | FY 2012      | Ехр   |  |
| 44.6% | \$7,284,317  | 42.5%           | \$6,984,612  | 49.4%           | \$7,255,461  | 47.4% |  |
| 6.9%  | \$956,232    | 5.6%            | \$810,711    | 5.7%            | \$793,492    | 5.2%  |  |
| 23.5% | \$4,411,374  | 25.7%           | \$3,557,881  | 25.2%           | \$3,801,404  | 24.8% |  |
| 24.9% | \$4,492,968  | 26.2%           | \$2,781,510  | 19.7%           | \$3,452,046  | 22.6% |  |
|       | \$17,144,891 |                 | \$14,134,714 |                 | \$15,302,404 |       |  |